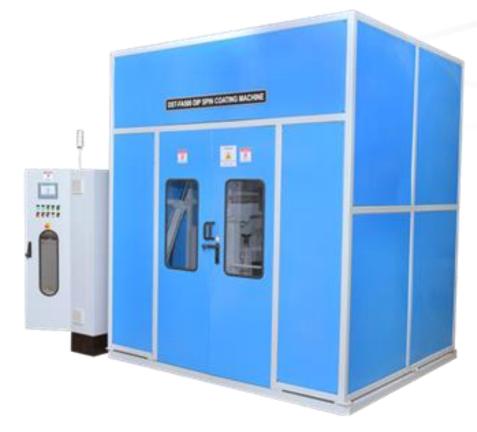

## Dip Spin Coating Machine Model DST- 500

## Machine Specifications

| Model Name                             | DST- 500                                    |
|----------------------------------------|---------------------------------------------|
| Overall size L x W x H                 | 2900 x 2900 x 3200 mm                       |
| Loading height                         | 2000 mm                                     |
| Parts loading                          | Auto loader                                 |
| Parts unloading                        | Through tilting basket on flat bed conveyor |
| Basket size                            | DIA 500 MM- 1 No.                           |
| Basket tiliting                        | 75 Deg                                      |
| Basket load carrying capacity          | 50- 70 kg                                   |
| Spin speed                             | 200- 500 RPM                                |
| Operation to be performed              | Zinc- flake coating                         |
| Component loaded in basket             | Loading auto through hopper                 |
| Paint barrel with water-cooling jacket | Could be provided                           |
| Paint lifter movement                  | Hydraulic cylinder with LM guideways        |
| Machine operation                      | Fully automatic                             |
| Operating panel                        | PLC with HMI                                |
| Machine power requirement              | 20 HP                                       |
| Machine weight approx                  | 6500 Kg                                     |
| Machine enclosure                      | Provided for dust free atmosphere           |
| Loading auto through hopper            | Hydraulic                                   |
| Basket handling                        | Auto                                        |
| Basket material                        | Wire Mesh                                   |
| Spinning time                          | Programmable                                |
| Out feed conveyor                      | Flat belt conveyor                          |
| Conveyor speed                         | 0.25 M / min                                |
| HMI                                    | Will be provided                            |
| Component loaded in hopper             | Manual                                      |